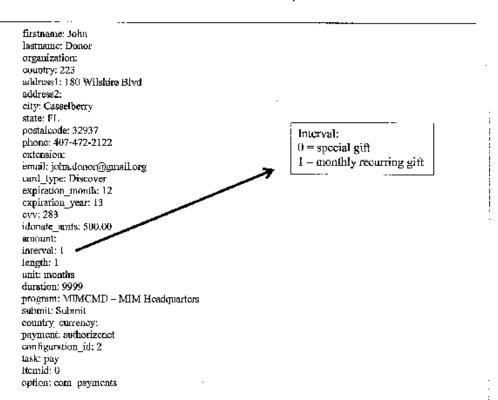

#### Giving to your Area Director has never been so easy! www.ManintheMirror.org/AD

Use our convenient, secure Web site to give to the work of your Area Director

- Set up special or recurring gifts
- Use your checking account or credit card (debit or credit)
- Quickly find the Area Director where you live
- See all the Area Directors in your area and across the occuptry.