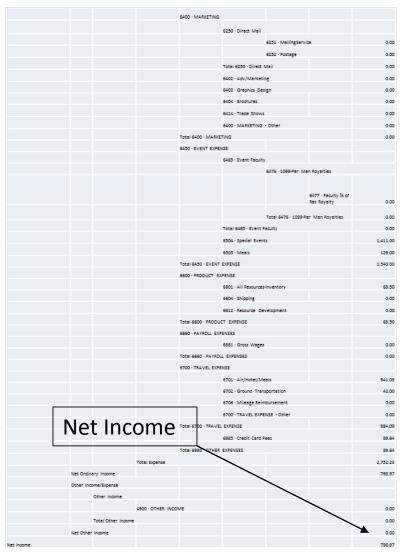

Ministry Profit and Loss (P&L) Statements – Email Notification on what came in and what went out. Net balance in your ministry fund at the end of the multi-page report.

| Man in the Mirror, In | C.           |              |                                |          |
|-----------------------|--------------|--------------|--------------------------------|----------|
| INC & EXP Area D      | Directors    | -Cumula      | tive                           |          |
| All Transactions      |              |              |                                |          |
|                       |              |              |                                | FL-AJL   |
|                       |              |              |                                | (AD's)   |
| Ordinary Incor        | me/Exnense   |              |                                | (*.2.5)  |
| ,                     | ,,           | Income       |                                |          |
|                       |              |              | 4240 · ALL DONATIONS           |          |
|                       |              |              | 4200 · CONTRIBUTIONS           | 3,801.20 |
|                       |              |              | Total 4240 · ALL DONATIONS     | 3,801.20 |
|                       |              |              | 4400 · EVENT INCOME            |          |
|                       |              |              | 4412 · Scheduling Fees         | -250.00  |
|                       |              |              | 4429 · Faculty Res.            | 0.00     |
|                       |              |              | Total 4400 · EVENT INCOME      | -250.00  |
|                       |              |              | 4570 · PRODUCT INC.            |          |
|                       |              |              | 4573 · Event Resources         | 0.00     |
|                       |              |              | Total 4570 · PRODUCT INC.      | 0.00     |
|                       |              |              | 4809 · ALLOCATION INCOME       | 0.00     |
|                       |              | Total Income |                                | 3,551.20 |
|                       | Gross Profit |              |                                | 3,551.20 |
|                       |              | Expense      |                                |          |
|                       |              |              | 6000 · ADMINISTRATION          |          |
|                       |              |              | 6040 · Services Rendered       | 0.00     |
|                       |              |              | 6110 · Postmaster              | 69.00    |
|                       |              |              | 6120 · Shipping                | 0.00     |
|                       |              |              | 6123 · Subscriptions           | 0.00     |
|                       |              |              | Total 6000 · ADMINISTRATION    | 69.00    |
|                       |              |              | 6300 · PRINTED MATERIALS       |          |
|                       |              |              | 6302 · Posters                 | 0.00     |
|                       |              |              | 6325 · Other Printing          |          |
|                       |              |              | 6326 · Promotional<br>Material | 0.00     |
|                       |              |              | 6328 · Stationery              | 0.00     |
|                       |              |              | Total 6300 · PRINTED MATERIALS | 0.00     |