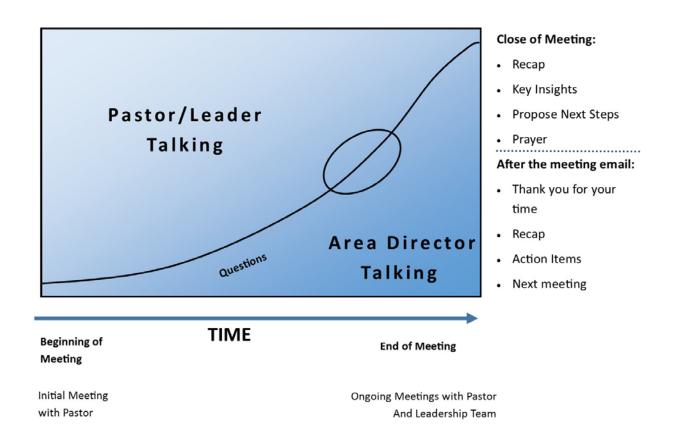

# **Equipping the Man in the Mirror (quarterly devotional)**

| Module F. Training Handout             |  |
|----------------------------------------|--|
| Module 5 Training Handout              |  |
|                                        |  |
|                                        |  |
|                                        |  |
|                                        |  |
|                                        |  |
|                                        |  |
|                                        |  |
|                                        |  |
|                                        |  |
| What churches will you target?         |  |
| -                                      |  |
|                                        |  |
|                                        |  |
|                                        |  |
|                                        |  |
|                                        |  |
|                                        |  |
|                                        |  |
|                                        |  |
|                                        |  |
|                                        |  |
|                                        |  |
|                                        |  |
|                                        |  |
|                                        |  |
| The very first meeting and its purpose |  |
|                                        |  |
|                                        |  |
|                                        |  |
|                                        |  |
|                                        |  |
|                                        |  |
|                                        |  |
|                                        |  |
|                                        |  |
|                                        |  |
| 20                                     |  |
| 20                                     |  |

| Module 5 Training Handout                                 |
|-----------------------------------------------------------|
| Pitfalls to avoid                                         |
|                                                           |
|                                                           |
|                                                           |
|                                                           |
| Questions to ask a pastor or leadership team              |
|                                                           |
|                                                           |
|                                                           |
| First "big" meeting – coordinating with Man in the Mirror |
|                                                           |
|                                                           |
|                                                           |
|                                                           |
| After the initial meetingnow what?                        |
|                                                           |
|                                                           |
|                                                           |