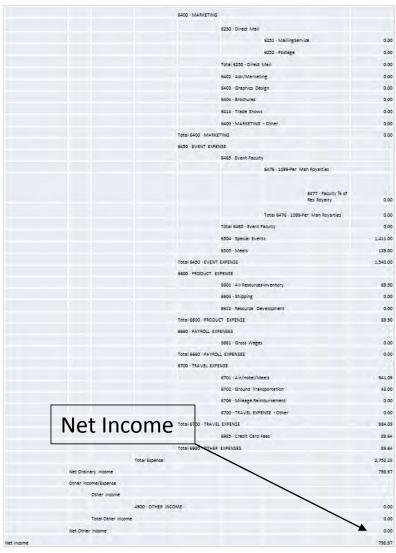

# Ministry Profit and Loss (P&L) Statements – Email Notification on what came in and what went out. Net balance in your ministry fund at the end of the multi-page report.

| Man in the Mirror, Inc | 1.            |                                |          |
|------------------------|---------------|--------------------------------|----------|
| NC & EXP Area D        | irectors-Cumu | lative                         |          |
| All Transactions       |               |                                |          |
|                        |               |                                | FL-AJL   |
|                        |               |                                | (AD's)   |
| Ordinary Incom         | ne/Exnense    |                                | (7.5.5)  |
| Gramary means          | Income        |                                |          |
|                        |               | 4240 · ALL DONATIONS           |          |
|                        |               | 4200 · CONTRIBUTIONS           | 3,801.20 |
|                        |               | Total 4240 · ALL DONATIONS     | 3,801.20 |
|                        |               | 4400 · EVENT INCOME            | -,       |
|                        |               | 4412 · Scheduling Fees         | -250.00  |
|                        |               | 4429 · Faculty Res.            | 0.00     |
|                        |               | Total 4400 · EVENT INCOME      | -250.00  |
|                        |               | 4570 · PRODUCT INC.            |          |
|                        |               | 4573 · Event Resources         | 0.00     |
|                        |               | Total 4570 · PRODUCT INC.      | 0.00     |
|                        |               | 4809 · ALLOCATION INCOME       | 0.00     |
|                        | Total Incor   | ne                             | 3,551.20 |
| G                      | Gross Profit  |                                | 3,551.20 |
|                        | Expense       |                                |          |
|                        |               | 6000 · ADMINISTRATION          |          |
|                        |               | 6040 · Services Rendered       | 0.00     |
|                        |               | 6110 · Postmaster              | 69.00    |
|                        |               | 6120 · Shipping                | 0.00     |
|                        |               | 6123 · Subscriptions           | 0.00     |
|                        |               | Total 6000 · ADMINISTRATION    | 69.00    |
|                        |               | 6300 · PRINTED MATERIALS       |          |
|                        |               | 6302 · Posters                 | 0.00     |
|                        |               | 6325 · Other Printing          |          |
|                        |               | 6326 · Promotional<br>Material | 0.00     |
|                        |               | 6328 · Stationery              | 0.00     |
|                        |               | Total 6300 · PRINTED MATERIALS | 0.00     |