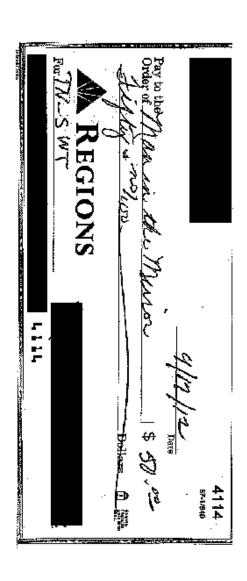

### Donor Receipts - Actual size is 8 1/2 x 14"

| <br>- · |
|---------|

Please place
postage
Post Office will
not deliver without
proper postage

Tear off and endorse with check made payable to Man in the Mirror

Thank you for your gift.

STOP! Please make check payable to Man in the Mirror.

All gifts are income-tax deductible and are requested with the understanding that Man in the Mirror has complete discretion and control over the use of all donated funds.

Required for all your gifts sent by mail. Your name cannot appear anywhere on a check. You may not receive cash or checks made payable to you. Your ministry code should be stamped on your donation envelopes and on the giving form.