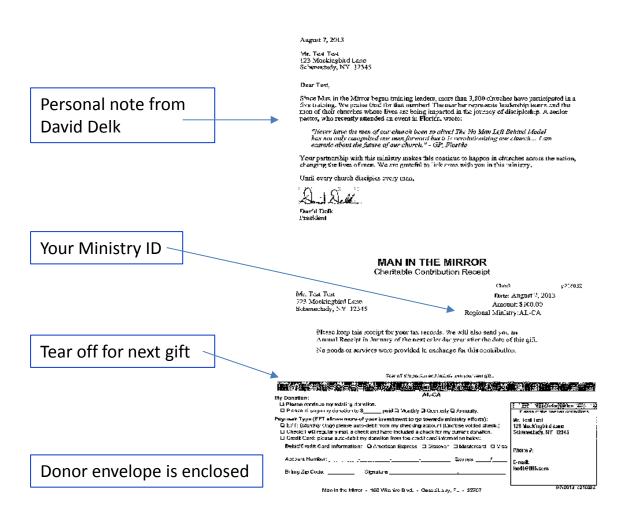

Tear off and endorse with check made payable to Man in the Mirror

Thank you for your gift.

STOP! Please make check payable to Man in the Mirror.

All gifts are income-tax deductible and are requested with the understanding that Man in the Mirror has complete discretion and control over the use of all donated funds.

Required for all your gifts sent by mail. Your name cannot appear anywhere on a check. You may not receive cash or checks made payable to you. Your ministry code should be stamped on your donation envelopes and on the giving form.