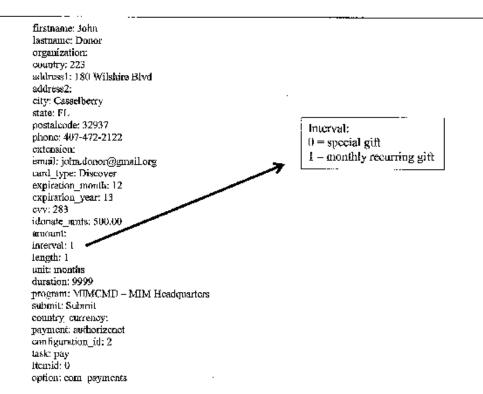

Online donations on our website for your ministry (<a href="http://maninthemirror.org/ad">http://maninthemirror.org/ad</a>)

Online Giving – Easiest and most dependendable for you! Email notification:

## Online Donation Receipt

Subject: Report of New Gifts

Here are all the new donations that have been processed into our database (not previously reported to you in this format).

Donations to FL-NPT

Name Date Gift Amt Amt to Regional Ministry